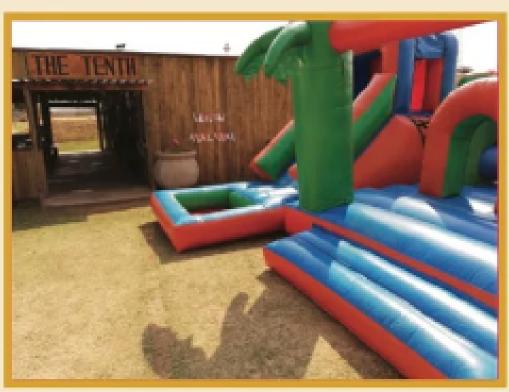

## VENUE HIRE

Thatchfield Golf Club offers a beautiful venue area -**THE TENTH**-Suited for small functions of 50 - 60 guests. The following options are available:

# ENTERTAINMENT

Golf Clinics - price to be negotiated Jumping Castles - from R400 per day Face Painter - from R40 per child

072 759 7922

operations@thatchfieldgolf.co.za

www.thatchfieldgolf.co.za

ThatchfieldGolfclub