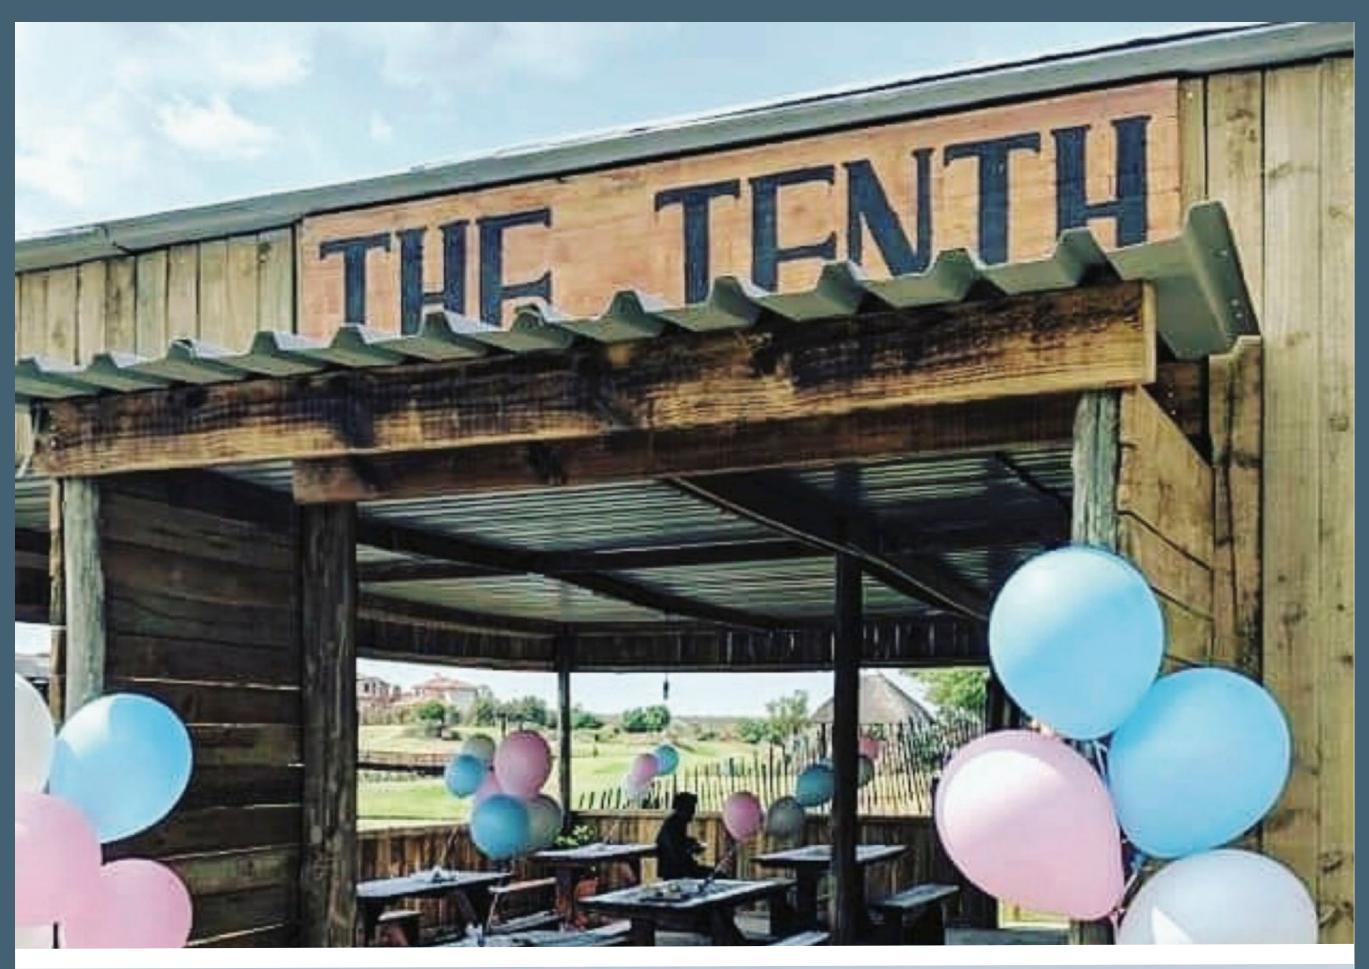

## VENUE HIRE

Thatchfield Golf Club offers a beautiful venue area -**THE TENTH**-Suited for small functions of 50 - 60 guests. The following options are available: